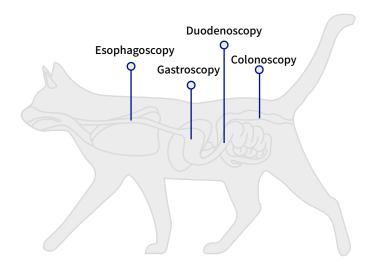

## **Application** Companion animals

#### **Multi-Function & Beginner-friendly**

Unlike conventional 6.0mm endoscopes, the 6028R extends from 1000mm to a 1500mm working length, offering exceptional versatility for a wide range of companion animal procedures. It accommodates from small felines to large canines and is designed to be more beginner-friendly.