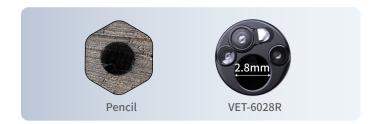

# VET-6028R

# Revolutionary Multi-Function Video Gastroscope

Compatible with All-in-one Endoscopy System, OR-100 series Redefining the standard for companion animal digestive endoscopy

| Model     | Working length<br>(mm) | Diameter of<br>distal end (mm) | Diameter of<br>instrument<br>channel (mm) | Depth (mm) | Field of view | Range of bending    |
|-----------|------------------------|--------------------------------|-------------------------------------------|------------|---------------|---------------------|
| VET-6028R | 1500                   | € 6.0                          | <b>2.8</b>                                | 2-100      | 120°          | U210°D90°L100°R100° |

#### **Gold Standard Instrument Channel**

Featuring a 2.8mm instrument channel, the gold standard for companion animals. No more concerns about obtaining adequate biopsies — you can now use a larger instrument.