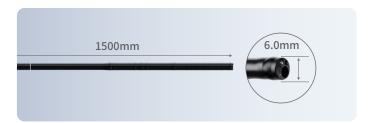

# Revolutionary Multi-Function Video Gastroscope

Compatible with All-in-one Endoscopy System, OR-100 series Redefining the standard for companion animal digestive endoscopy

| Model     | Working length<br>(mm) | Diameter of<br>distal end (mm) | Diameter of<br>instrument<br>channel (mm) | Depth (mm) | Field of view | Range of bending    |
|-----------|------------------------|--------------------------------|-------------------------------------------|------------|---------------|---------------------|
| VET-6028R | 1500                   | € 6.0                          | <b>2.8</b>                                | 2-100      | 120°          | U210°D90°L100°R100° |