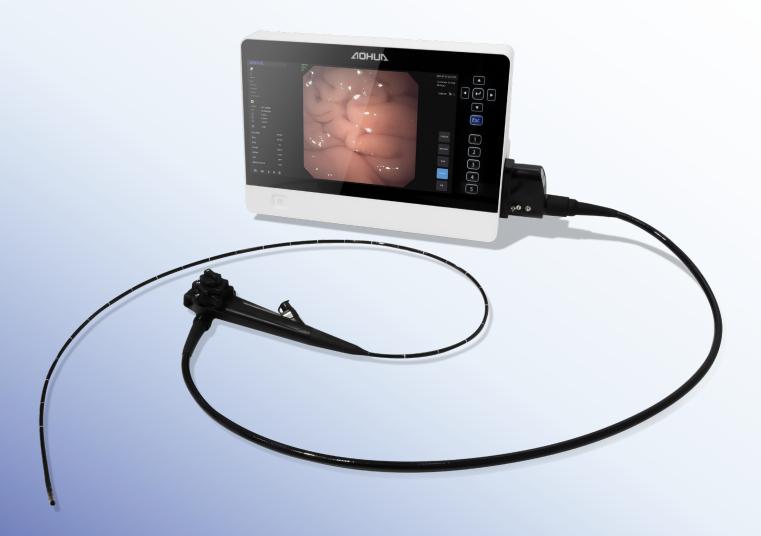

# VET-6028R

# Revolutionary Multi-Function Video Gastroscope

Compatible with All-in-one Endoscopy System, OR-100 series Redefining the standard for companion animal digestive endoscopy

| Model     | Working length<br>(mm) | Diameter of<br>distal end (mm) | Diameter of<br>instrument<br>channel (mm) | Depth (mm) | Field of view | Range of bending    |
|-----------|------------------------|--------------------------------|-------------------------------------------|------------|---------------|---------------------|
| VET-6028R | 1500                   | € 6.0                          | <b>2.8</b>                                | 2-100      | 120°          | U210°D90°L100°R100° |

#### **Superior Image Quality**

Leveraging advanced imaging technology and proprietary algorithms, the new 6028R endoscope with OR-100 series processor delivers better images.

## **Enhanced Operational Control**

The new generation of handle optimized with 4 customized button (Default: Freeze, Record, Light on/off, White Balance) and more ergonomic holding design.