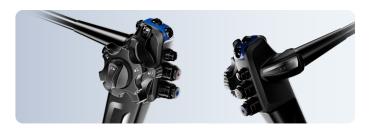

## **Enhanced Operational Control**

The new generation of handle optimized with 4 customized button (Default: Freeze, Record, Light on/off, White Balance) and more ergonomic holding design.