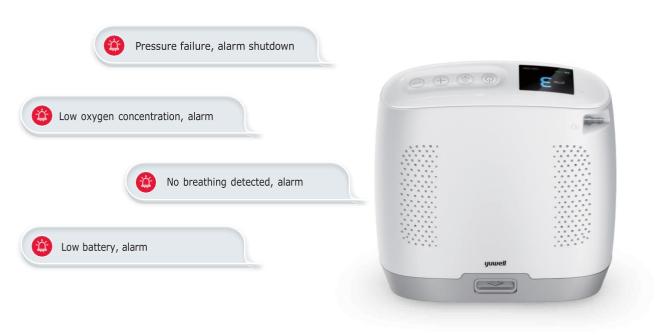

## SECURITY UPGRADE SYSTEM AUTOMATIC WARNING

• Stable and continuous automatic alarm system escorts your safety.

#### **PARAMETER**

| MODEL                                 | SPIRIT-3                   |  |  |
|---------------------------------------|----------------------------|--|--|
| Flow range                            | Pulse-flow 1-4 Setting     |  |  |
| Oxygen concentration                  | 96%~90%                    |  |  |
| Oxygen supply method                  | Generate oxygen by impuses |  |  |
| Maximum output pressure               | 150kPa                     |  |  |
| Running noise                         | ≤55dB                      |  |  |
| Minimum run time                      | 30min                      |  |  |
| System overheating alarm and shutdown | <b>②</b>                   |  |  |
| Pressure failure<br>alarm shutdown    | <b>②</b>                   |  |  |
| Compressor failure<br>alarm shutdown  | <b>•</b>                   |  |  |
| Battery overheat<br>alarm shutdown    | <b>Ø</b>                   |  |  |
| Low oxygen<br>concentration alarm     | <b>Ø</b>                   |  |  |
| No breathing alarm detected           | <b>Ø</b>                   |  |  |
| No flow alarm                         | <b>Ø</b>                   |  |  |
| Low battery alarm                     | <b>Ø</b>                   |  |  |
| Battery exhaustion alarm              | <b>②</b>                   |  |  |