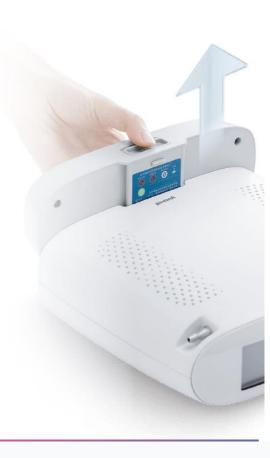

# TRUST WORTHY STABLE OXYGEN SUPPLY

Spirit -3

Portable

Detachable molecular sieve Quick and Convenient replacement

Pulse flow High efficient and Rapid Oxygen delivery

Modular Lithium Batteries Quick and Stable oxygen inhalation