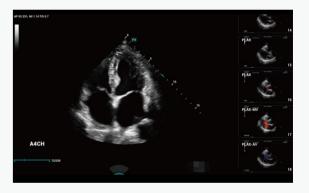

## **Cardiovascular Solution**

Effective cardiovascular evaluation

AutoEF
Automatic measurement of Ejection Fraction by diastole/systole frames

TTQA

Myocardial synchronization evaluation with quantitative analysis