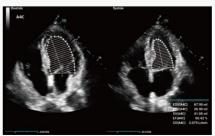

## **Cardiovascular Solution**

Effective cardiovascular evaluation

AutoEF
Automatic measurement of Ejection Fraction by diastole/systole frames

TTQA

Myocardial synchronization evaluation with quantitative analysis