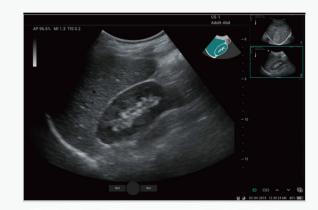

### **Smart HRI**

Providing an easy and fast way of liver steatosis assessment, the higher the HRI value, the deeper the indication of steatosis

Smart HRI

**iTouch**<sup>+</sup> Real-time dynamic image optimization