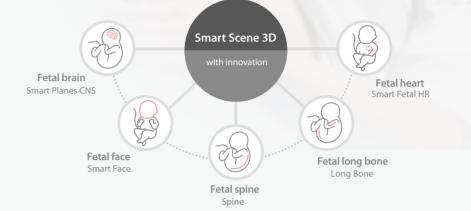

# **Women Health Solution**

Full-stack smartness solution based on Smart Scene 3D

### **Smart Scene 3D**

Full-stack smartness obstetric solution empowered by ZST<sup>+</sup>

Smart Face
Automatic removal of occlusions
over fetal face with one click

Smart OB

Automatic measurement of fetal biometrics