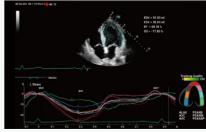

## **Cardiovascular Solution**

Effective cardiovascular evaluation

AutoEF
Automatic measurement of Ejection Fraction by diastole/systole frames

TTQA

Myocardial synchronization evaluation with quantitative analysis