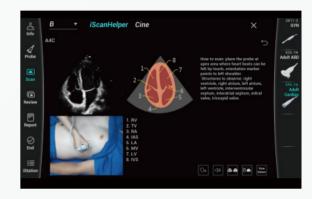

# iScanHelper

A scanning tool to practice skills by following the guidance step by step