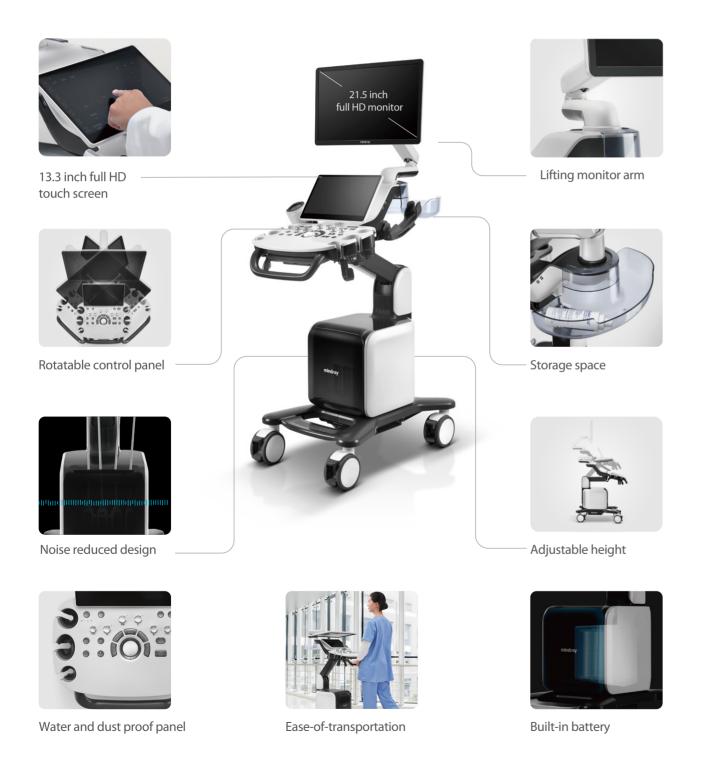

# **Ergonomic Design**

Boosts the daily work efficiency. Exquisite machine design brings users better operating experience