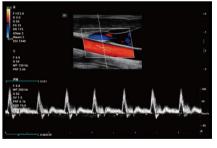

# Consona N7

Diagnostic Ultrasound System

# Concrete to Resonate











# Confident

# **Excellent Image Platform**

The ZST<sup>+</sup> platform is an extraordinary innovation, representing an ultrasound evolution. Transforming ultrasound metrics from conventional beam-forming to channel data based processing. It delivers exceptional image quality for infinite imaging solutions with non-stop improvements.



# Transducer Family • Wide clinical application coverage, supports more clinical scenarios • ComboWave transducers enhance imaging sensitivity Outstanding Technologies PSH iClear iBeam HD Scope HR Flow NTE

# **Image Gallery**







Supraspinatus Tendon

Kidney CDI with HR Flow

CCA Duplex







A2C CDI

Fetal Spine 4D

Uterine Fibroids



# **General Imaging Solution**

Smart tools for smooth diagnosis

### **Smart HRI**

Providing an easy and fast way of liver steatosis assessment, the higher the HRI value, the deeper the indication of steatosis



Smart HRI



**iTouch**<sup>+</sup> Real-time dynamic image optimization



Smart Calc
Automatic trace, measurement
and calculation tool



NTE
ROI stiffness display with 'Shell'
quantitative assessment

# **Women Health Solution**

Full-stack smartness solution based on Smart Scene 3D

### **Smart Scene 3D**

Full-stack smartness obstetric solution empowered by ZST<sup>+</sup>





Smart Face
Automatic removal of occlusions
over fetal face with one click



Smart OB