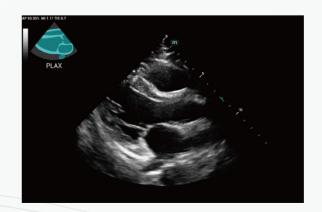

# **Excellent Image Platform**

The ZST<sup>+</sup> platform is an extraordinary innovation, representing an ultrasound evolution. Transforming ultrasound metrics from conventional beam-forming to channel data based processing. It delivers exceptional image quality for infinite imaging solutions with non-stop improvements.