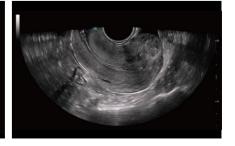

# **Image Gallery**

Supraspinatus Tendon

Kidney CDI with HR Flow

CCA Duplex

A2C CDI

Fetal Spine 4D

Uterine Fibroids