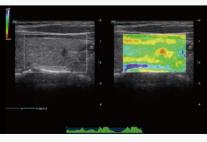

### **Smart HRI**

Providing an easy and fast way of liver steatosis assessment, the higher the HRI value, the deeper the indication of steatosis

Smart HRI

**iTouch**<sup>+</sup> Real-time dynamic image optimization