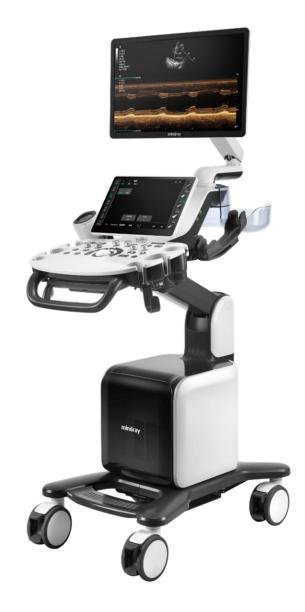

# Consona N7

Diagnostic Ultrasound System

# **Ergonomic Design**

Boosts the daily work efficiency. Exquisite machine design brings users better operating experience