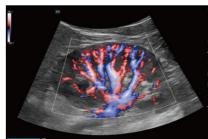

# **Image Gallery**

Supraspinatus Tendon

Kidney CDI with HR Flow

CCA Duplex

A2C CDI

Fetal Spine 4D

Uterine Fibroids