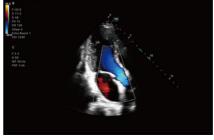

## **Cardiovascular Solution**

Effective cardiovascular evaluation

AutoEF
Automatic measurement of Ejection Fraction by diastole/systole frames

TTQA

Myocardial synchronization evaluation with quantitative analysis