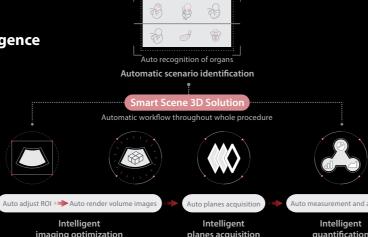

#### Scenario-oriented full-stack intelligence

The innovative Smart Scene 3D solution enables automated identification of tissue characteristics and delivers organ-specific diagnosis with full-stack intelligence throughout the entire procedure. This innovation reduces dependence on clinical skills, while elevating diagnostic accuracy, confidence, and efficiency.