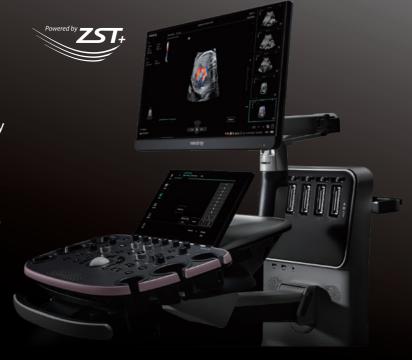

### nnovation

Embark on an extraordinary journey, redefining the way you manage your daily practice. Powered by the cutting-edge ZST+ platform and full stack of intelligent solutions, *Nuewa 18* delivers unrivaled imaging clarity, boosting your confidence and efficiency to new heights. Designed with utmost thoughtfulness, it minimizes fatigue and maximizes convenience throughout the operation process.