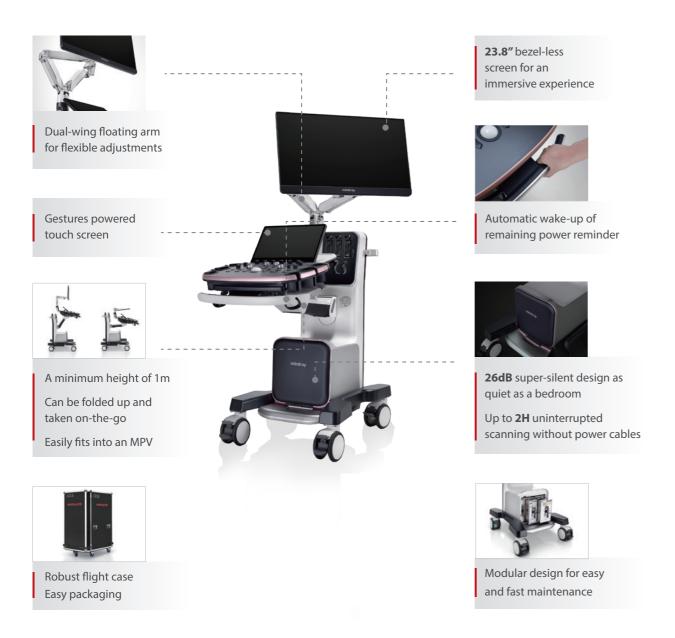

### Thoughtfully designed for maximum convenience



# mindray

### Nuewa 18

Diagnostic Ultrasound System

## Innovation, in every facet







P/N:ENG-Nuewa 18-210285X4P-20241202 ©2024 Shenzhen Mindray Bio-Medical Electronics Co.,Ltd. All rights reserved.



### nnovation

Embark on an extraordinary journey, redefining the way you manage your daily practice. Powered by the cutting-edge ZST+ platform and full stack of intelligent solutions, *Nuewa 18* delivers unrivaled imaging clarity, boosting your confidence and efficiency to new heights. Designed with utmost thoughtfulness, it minimizes fatigue and maximizes convenience throughout the operation process.



#### Scenario-oriented full-stack intelligence

The innovative Smart Scene 3D solution enables automated identification of tissue characteristics and delivers organ-specific diagnos